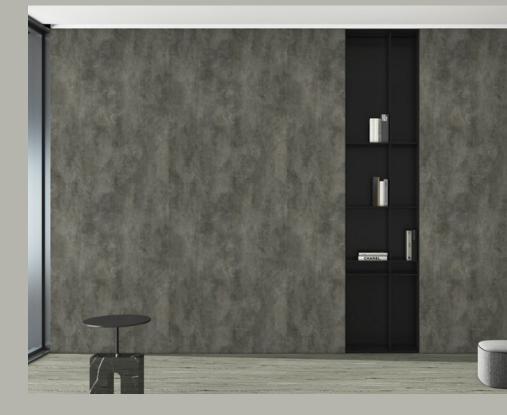

#### WALL PANEL COLLECTION

**23040-3** 960x2800 mm

**23033-2** 960x2800 mm

**23069-9** 960x2800 mm

**23047-8** 960x2800 mm

**23138-2** 960x2800 mm

**23139-1** 960x2800 mm

**23140-1** 960x2800 mm