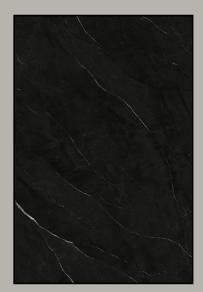

#### WALL PANEL COLLECTION

**23040-3** 960x2800 mm

**23033-2** 960x2800 mm

**23069-9** 960x2800 mm

**23047-8** 960x2800 mm

**23138-2** 960x2800 mm

**23139-1** 960x2800 mm

**23140-1** 960x2800 mm

## WALL PANEL COLLECTION

**23137-6** 960x2800 mm

**29192-6** 960x2800 mm

### WALL PANEL COLLECTION

**29192-1** 960x2800 mm

**29074-1** 960x2800 mm