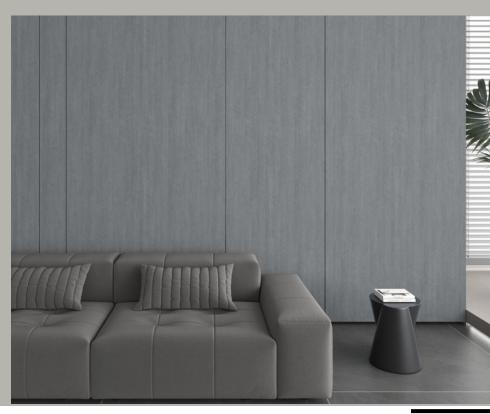

#### WALL PANEL COLLECTION

**23040-3** 960x2800 mm

**23033-2** 960x2800 mm

**23069-9** 960x2800 mm

**23047-8** 960x2800 mm

**23138-2** 960x2800 mm

**23139-1** 960x2800 mm

**23140-1** 960x2800 mm

## WALL PANEL COLLECTION

**23137-6** 960x2800 mm

**29192-6** 960x2800 mm