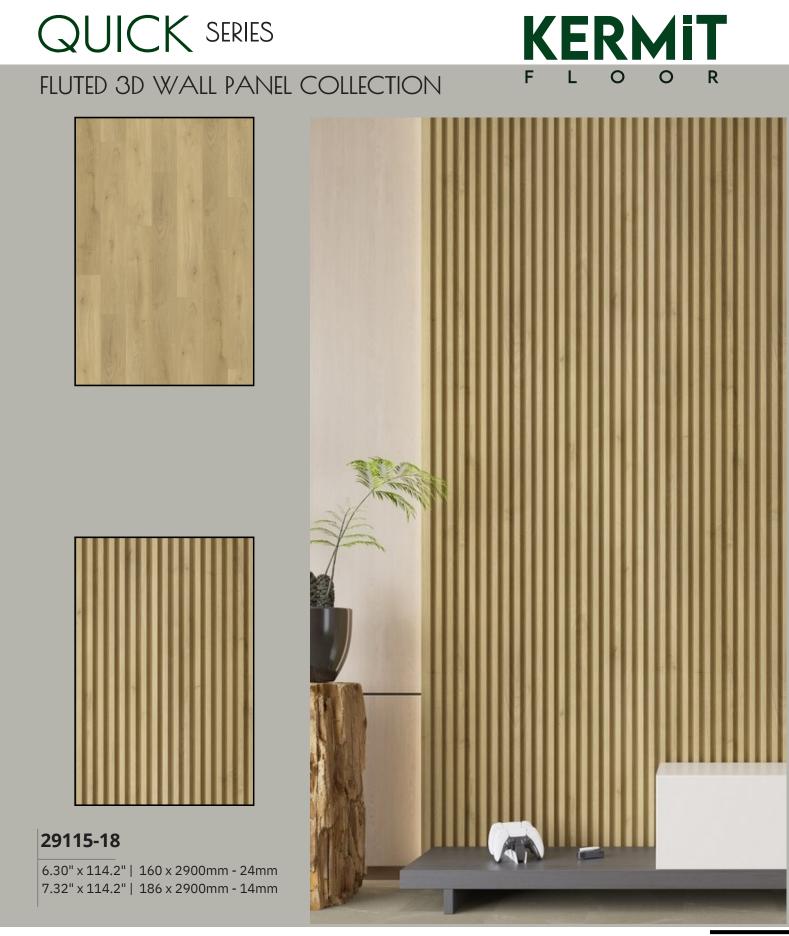

## QUICK SERIES FLUTED 3D WALL PANEL COLLECTION

**29192-6** 960x2800 mm

## QUICK SERIES **KERMIT** F 0 FLUTED 3D WALL PANEL COLLECTION L

960x2800 mm

0

R

#### FLUTED 3D WALL PANEL COLLECTION

|  |             |                           |  | and a start |  |  |         |             |  |
|--|-------------|---------------------------|--|-------------|--|--|---------|-------------|--|
|  |             |                           |  |             |  |  |         |             |  |
|  |             |                           |  | 10111111    |  |  |         |             |  |
|  |             |                           |  |             |  |  |         |             |  |
|  |             |                           |  |             |  |  |         |             |  |
|  |             |                           |  |             |  |  |         | Stand I and |  |
|  | and and and | Contraction of the second |  | 110000      |  |  | and and | Law and     |  |

\_\_\_\_\_ 960x2800 mm

29192-1