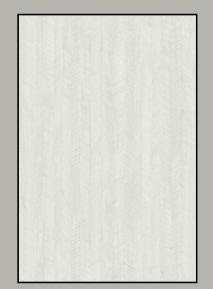

0 mm











**23047-8** 960x2800 mm



**23138-2** 960x2800 mm









**23139-1** 960x2800 mm





**23140-1** 960x2800 mm



## WALL PANEL COLLECTION





**23137-6** 960x2800 mm











**29192-6** 960x2800 mm







### WALL PANEL COLLECTION





**29192-1** 960x2800 mm











**29074-1** 960x2800 mm













## COMING SOON

## QUICK SERIES FLUTED 3D WALL PANEL COLLECTION









#### FLUTED 3D WALL PANEL COLLECTION











#### FLUTED 3D WALL PANEL COLLECTION









### FLUTED 3D WALL PANEL COLLECTION









#### FLUTED 3D WALL PANEL COLLECTION









## QUICK SERIES FLUTED 3D WALL PANEL COLLECTION







**29192-6** 960x2800 mm



## QUICK SERIES **KERMIT** F 0 FLUTED 3D WALL PANEL COLLECTION L



960x2800 mm



0

R

#### FLUTED 3D WALL PANEL COLLECTION





|  |             |                           |  | and a start |  |  |         |             |  |
|--|-------------|---------------------------|--|-------------|--|--|---------|-------------|--|
|  |             |                           |  |             |  |  |         |             |  |
|  |             |                           |  | 10111111    |  |  |         |             |  |
|  |             |                           |  |             |  |  |         |             |  |
|  |             |                           |  |             |  |  |         |             |  |
|  |             |                           |  |             |  |  |         | Stand I and |  |
|  | and and and | Contraction of the second |  | 110000      |  |  | and and | Law and     |  |

\_\_\_\_\_ 960x2800 m