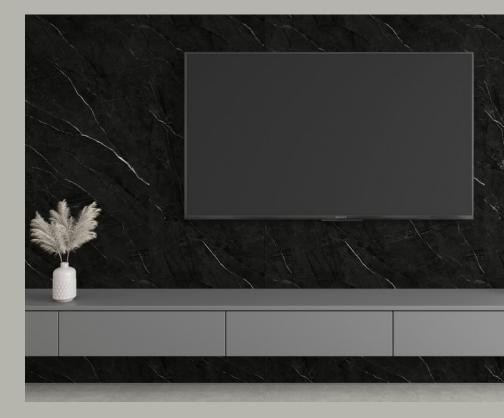

#### WALL PANEL COLLECTION

**23040-3** 960x2800 mm

**23033-2** 960x2800 mm

**23069-9** 960x2800 mm

**23047-8** 960x2800 mm

**23138-2** 960x2800 mm

**23139-1** 960x2800 mm

**23140-1** 960x2800 mm