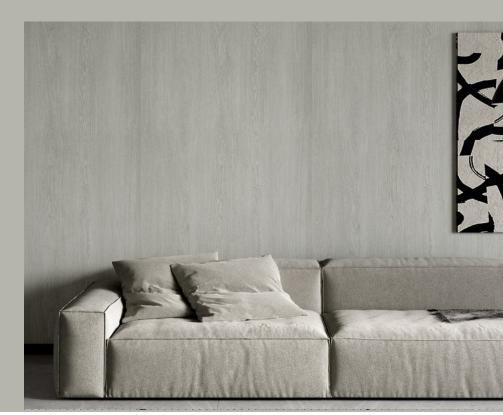

#### WALL PANEL COLLECTION

**23040-3** 960x2800 mm

**23033-2** 960x2800 mm

**23069-9** 960x2800 mm

**23047-8** 960x2800 mm

**23138-2** 960x2800 mm

**23139-1** 960x2800 mm

**23140-1** 960x2800 mm