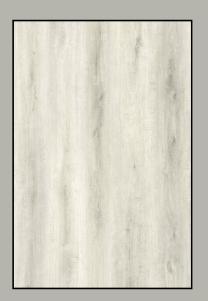

#### WALL PANEL COLLECTION

**23040-3** 960x2800 mm

**23033-2** 960x2800 mm

**23069-9** 960x2800 mm

**23047-8** 960x2800 mm

**23138-2** 960x2800 mm

**23139-1** 960x2800 mm

**23140-1** 960x2800 mm