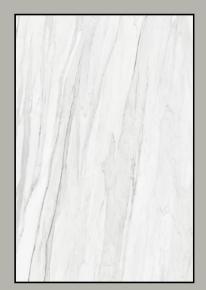

#### WALL PANEL COLLECTION

**23040-3** 960x2800 mm

**23033-2** 960x2800 mm

**23069-9** 960x2800 mm

**23047-8** 960x2800 mm

**23138-2** 960x2800 mm

**23139-1** 960x2800 mm

**23140-1** 960x2800 mm

## WALL PANEL COLLECTION

**23137-6** 960x2800 mm

**29192-6** 960x2800 mm

### WALL PANEL COLLECTION

**29192-1** 960x2800 mm

**29074-1** 960x2800 mm