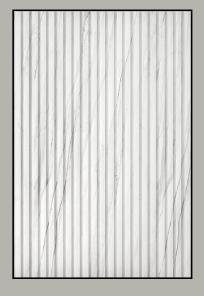

#### WALL PANEL COLLECTION

**23040-3** 960x2800 mm

**23033-2** 960x2800 mm

**23069-9** 960x2800 mm

**23047-8** 960x2800 mm

**23138-2** 960x2800 mm

**23139-1** 960x2800 mm

**23140-1** 960x2800 mm

## WALL PANEL COLLECTION

**23137-6** 960x2800 mm

**29192-6** 960x2800 mm

### WALL PANEL COLLECTION

**29192-1** 960x2800 mm

**29074-1** 960x2800 mm