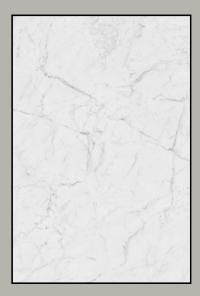

#### WALL PANEL COLLECTION

**23040-3** 960x2800 mm

**23033-2** 960x2800 mm

**23069-9** 960x2800 mm

**23047-8** 960x2800 mm

**23138-2** 960x2800 mm

**23139-1** 960x2800 mm

**23140-1** 960x2800 mm