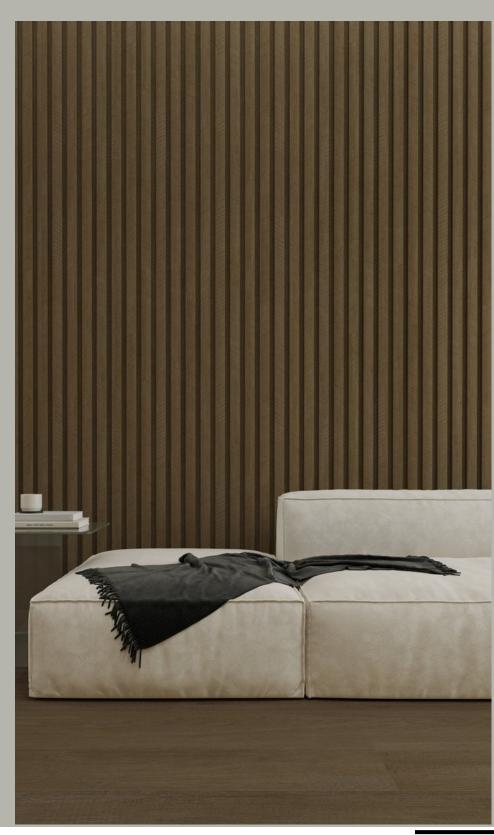

## QUICK SERIES FLUTED 3D WALL PANEL COLLECTION

**29192-6** 960x2800 mm

## QUICK SERIES **KERMIT** F 0 FLUTED 3D WALL PANEL COLLECTION L

960x2800 mm

0

R

#### FLUTED 3D WALL PANEL COLLECTION

|  |             |                           |  | and a start |  |  |         |             |  |
|--|-------------|---------------------------|--|-------------|--|--|---------|-------------|--|
|  |             |                           |  |             |  |  |         |             |  |
|  |             |                           |  | 10111111    |  |  |         |             |  |
|  |             |                           |  |             |  |  |         |             |  |
|  |             |                           |  |             |  |  |         |             |  |
|  |             |                           |  |             |  |  |         | Stand I and |  |
|  | and and and | Contraction of the second |  | 110000      |  |  | and and | Law and     |  |