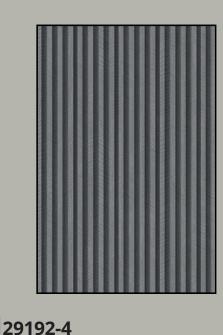

**23033-2** 960x2800 mm











**23069-9** 960x2800 mm











**23047-8** 960x2800 mm



**23138-2** 960x2800 mm









**23139-1** 960x2800 mm





**23140-1** 960x2800 mm



## WALL PANEL COLLECTION





**23137-6** 960x2800 mm











**29192-6** 960x2800 mm







### WALL PANEL COLLECTION





**29192-1** 960x2800 mm











**29074-1** 960x2800 mm













## COMING SOON

## QUICK SERIES FLUTED 3D WALL PANEL COLLECTION









#### FLUTED 3D WALL PANEL COLLECTION











#### FLUTED 3D WALL PANEL COLLECTION









### FLUTED 3D WALL PANEL COLLECTION









#### FLUTED 3D WALL PANEL COLLECTION









## QUICK SERIES FLUTED 3D WALL PANEL COLLECTION







**29192-6** 960x2800 mm



## QUICK SERIES **KERMIT** F 0 FLUTED 3D WALL PANEL COLLECTION L



960x2800 mm



0

R

#### FLUTED 3D WALL PANEL COLLECTION





|  |             |                           |  | and a start |  |  |         |             |  |
|--|-------------|---------------------------|--|-------------|--|--|---------|-------------|--|
|  |             |                           |  |             |  |  |         |             |  |
|  |             |                           |  | 10111111    |  |  |         |             |  |
|  |             |                           |  |             |  |  |         |             |  |
|  |             |                           |  |             |  |  |         |             |  |
|  |             |                           |  |             |  |  |         | Stand I and |  |
|  | and and and | Contraction of the second |  | 110000