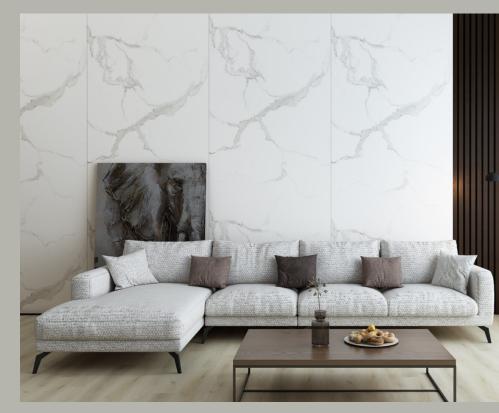

#### WALL PANEL COLLECTION

**23040-3** 960x2800 mm

**23033-2** 960x2800 mm

**23069-9** 960x2800 mm

**23047-8** 960x2800 mm

**23138-2** 960x2800 mm

**23139-1** 960x2800 mm

**23140-1** 960x2800 mm