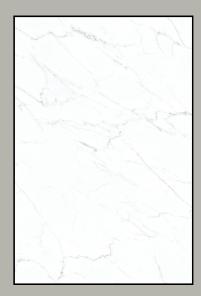

#### WALL PANEL COLLECTION

**23040-3** 960x2800 mm

**23033-2** 960x2800 mm

**23069-9** 960x2800 mm

**23047-8** 960x2800 mm

**23138-2** 960x2800 mm

**23139-1** 960x2800 mm

**23140-1** 960x2800 mm