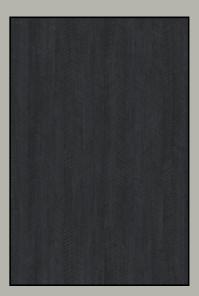

#### WALL PANEL COLLECTION

**23040-3** 960x2800 mm

**23033-2** 960x2800 mm

**23069-9** 960x2800 mm

**23047-8** 960x2800 mm

**23138-2** 960x2800 mm

**23139-1** 960x2800 mm

**23140-1** 960x2800 mm