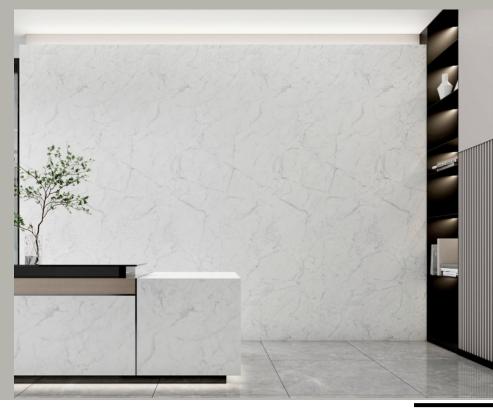

#### WALL PANEL COLLECTION

**23040-3** 960x2800 mm

**23033-2** 960x2800 mm

**23069-9** 960x2800 mm

**23047-8** 960x2800 mm

**23138-2** 960x2800 mm

**23139-1** 960x2800 mm

**23140-1** 960x2800 mm

## WALL PANEL COLLECTION

**23137-6** 960x2800 mm

**29192-6** 960x2800 mm