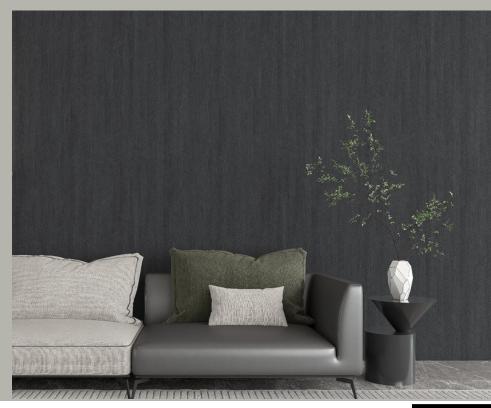

#### WALL PANEL COLLECTION

**23040-3** 960x2800 mm

**23033-2** 960x2800 mm

**23069-9** 960x2800 mm

**23047-8** 960x2800 mm

**23138-2** 960x2800 mm

**23139-1** 960x2800 mm

**23140-1** 960x2800 mm