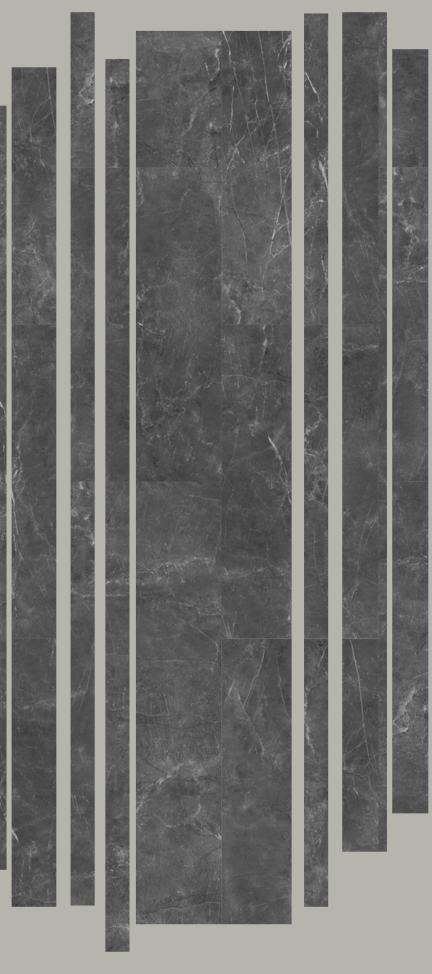

#### WALL PANEL COLLECTION

**23040-3** 960x2800 mm

**23033-2** 960x2800 mm

**23069-9** 960x2800 mm

**23047-8** 960x2800 mm

**23138-2** 960x2800 mm

**23139-1** 960x2800 mm

**23140-1** 960x2800 mm

## WALL PANEL COLLECTION

**23137-6** 960x2800 mm

**29192-6** 960x2800 mm

### WALL PANEL COLLECTION

**29192-1** 960x2800 mm

**29074-1** 960x2800 mm