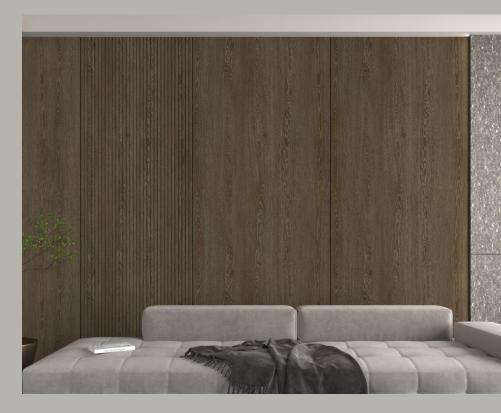

#### WALL PANEL COLLECTION

**23040-3** 960x2800 mm

**23033-2** 960x2800 mm

**23069-9** 960x2800 mm

**23047-8** 960x2800 mm

**23138-2** 960x2800 mm

**23139-1** 960x2800 mm

**23140-1** 960x2800 mm