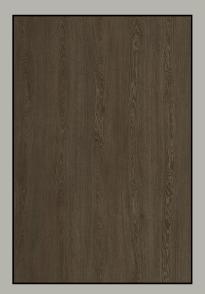

#### WALL PANEL COLLECTION

**23040-3** 960x2800 mm

**23033-2** 960x2800 mm

**23069-9** 960x2800 mm

**23047-8** 960x2800 mm

**23138-2** 960x2800 mm

**23139-1** 960x2800 mm

**23140-1** 960x2800 mm