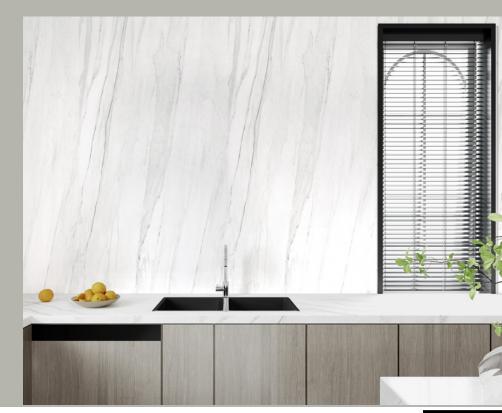

#### WALL PANEL COLLECTION

**23040-3** 960x2800 mm

**23033-2** 960x2800 mm

**23069-9** 960x2800 mm

**23047-8** 960x2800 mm

**23138-2** 960x2800 mm

**23139-1** 960x2800 mm

**23140-1** 960x2800 mm