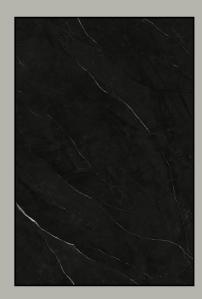

#### WALL PANEL COLLECTION

**23040-3** 960x2800 mm

**23033-2** 960x2800 mm

**23069-9** 960x2800 mm

**23047-8** 960x2800 mm

**23138-2** 960x2800 mm

**23139-1** 960x2800 mm

**23140-1** 960x2800 mm