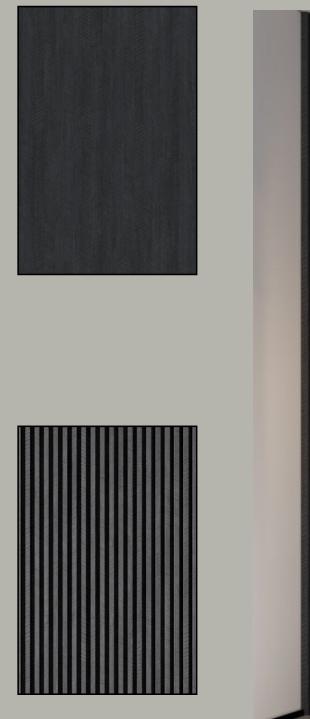

#### WALL PANEL COLLECTION

**23040-3** 960x2800 mm

**23033-2** 960x2800 mm

**23069-9** 960x2800 mm

**23047-8** 960x2800 mm

**23138-2** 960x2800 mm

**23139-1** 960x2800 mm

**23140-1** 960x2800 mm

## WALL PANEL COLLECTION

**23137-6** 960x2800 mm

**29192-6** 960x2800 mm

### WALL PANEL COLLECTION

**29192-1** 960x2800 mm

**29074-1** 960x2800 mm

## QUICK SERIES FLUTED 3D WALL PANEL COLLECTION

#### FLUTED 3D WALL PANEL COLLECTION

### FLUTED 3D WALL PANEL COLLECTION