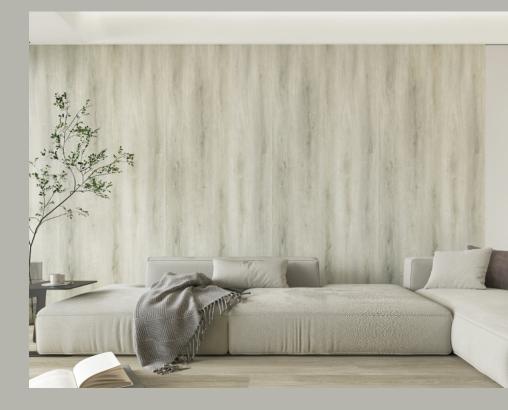

#### WALL PANEL COLLECTION

**23040-3** 960x2800 mm

**23033-2** 960x2800 mm

**23069-9** 960x2800 mm

**23047-8** 960x2800 mm

**23138-2** 960x2800 mm

**23139-1** 960x2800 mm

**23140-1** 960x2800 mm