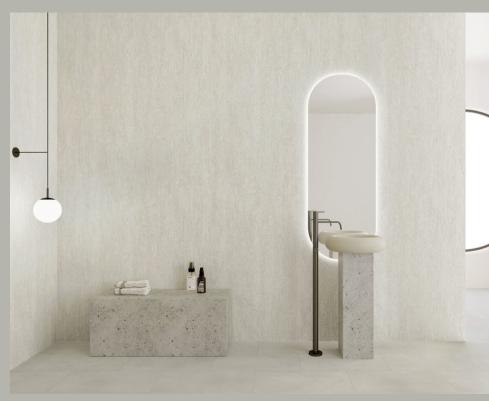

## SPC Wall Panels Stone Collection

#### WALL PANEL COLLECTION

**23040-3** 960x2800 mm

**23033-2** 960x2800 mm

**23069-9** 960x2800 mm

**23047-8** 960x2800 mm

**23138-2** 960x2800 mm

**23139-1** 960x2800 mm

**23140-1** 960x2800 mm