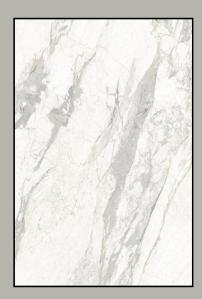

#### WALL PANEL COLLECTION

**23040-3** 960x2800 mm

**23033-2** 960x2800 mm

**23069-9** 960x2800 mm

**23047-8** 960x2800 mm

**23138-2** 960x2800 mm

**23139-1** 960x2800 mm

**23140-1** 960x2800 mm