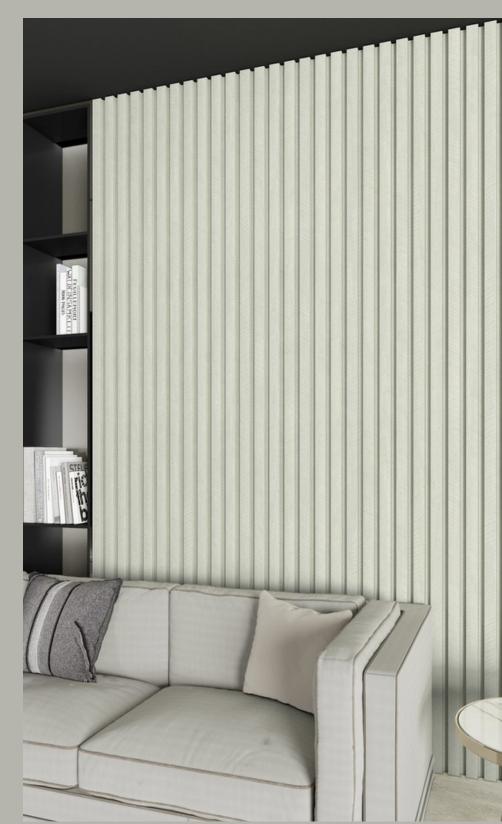

|                           |  | and a start |  |  |         |             |  |
|--|-------------|---------------------------|--|-------------|--|--|---------|-------------|--|
|  |             |                           |  |             |  |  |         |             |  |
|  |             |                           |  | 10111111    |  |  |         |             |  |
|  |             |                           |  |             |  |  |         |             |  |
|  |             |                           |  |             |  |  |         |             |  |
|  |             |                           |  |             |  |  |         | Stand I and |  |
|  | and and and | Contraction of the second |  | 110000      |  |  | and and | Law and     |  |

\_\_\_\_\_ 960x2800 mm

29192-1



#### FLUTED 3D WALL PANEL COLLECTION







## QUICK SERIES FLUTED 3D WALL PANEL COLLECTION







**16041-8** 960x2800 mm





## STONE Collection Wall Panel Loading Information:

| Product Size                        | PALLETE                        | CONTAINER 20'                         | TRUCK                                  |
|-------------------------------------|--------------------------------|---------------------------------------|----------------------------------------|
| 960 mm X 2800 mm<br>Thickness: 4 mm | 134,76 m2<br>50 pcs<br>1080 kg | 20 pallets<br>2.695,2 m2<br>21.600 kg | 21 pallets<br>2.829,96 m2<br>22.680 kg |

#### 3D Fluted Wall Panel Loading Information:

| Product Size                                     | PALLETE | CONTAINER 20' | TRUCK |  |  |
|------------