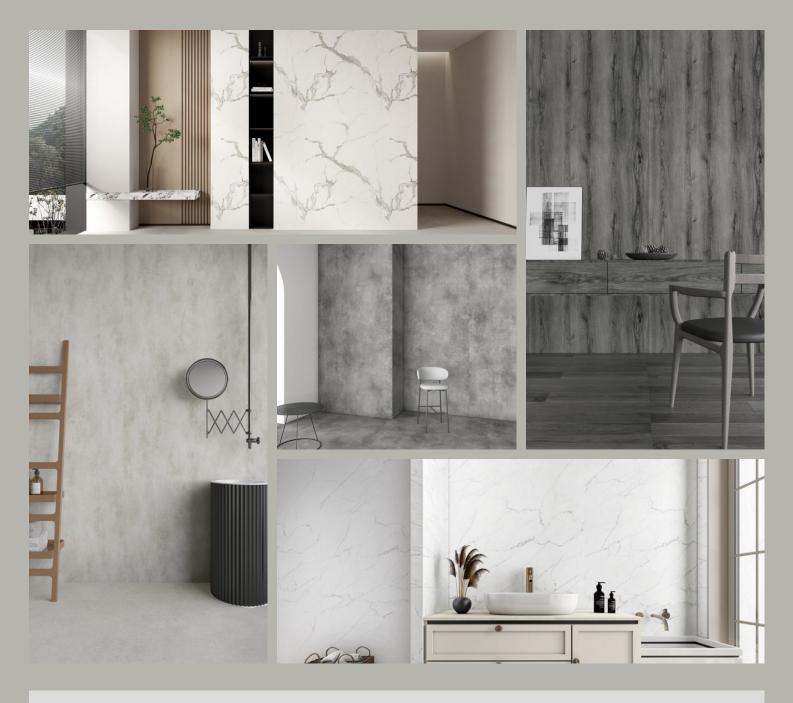

## SPC Wall Panels Stone Collection

#### WALL PANEL COLLECTION

**23040-3** 960x2800 mm

**23033-2** 960x2800 mm

**23069-9** 960x2800 mm

**23047-8** 960x2800 mm

**23138-2** 960x2800 mm

**23139-1** 960x2800 mm

**23140-1** 960x2800 mm

## WALL PANEL COLLECTION

**23137-6** 960x2800 mm

**29192-6** 960x2800 mm

### WALL PANEL COLLECTION

**29192-1** 960x2800 mm

**29074-1** 960x2800 mm