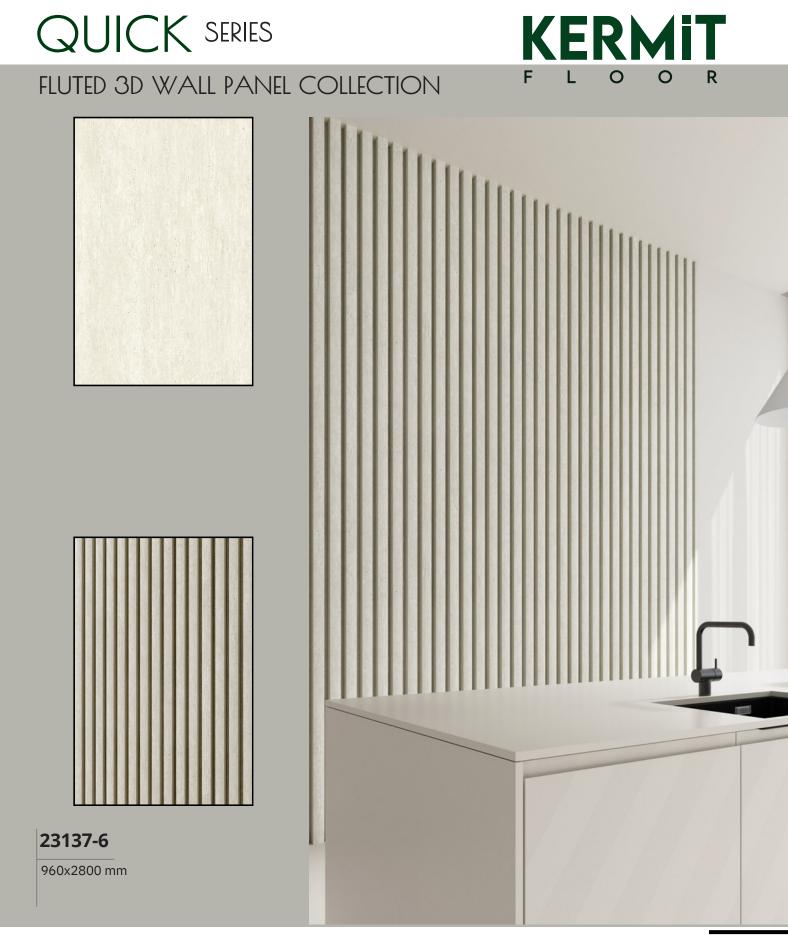

## QUICK SERIES FLUTED 3D WALL PANEL COLLECTION

## WALL PANEL COLLECTION

**23137-6** 960x2800 mm

**29192-6** 960x2800 mm