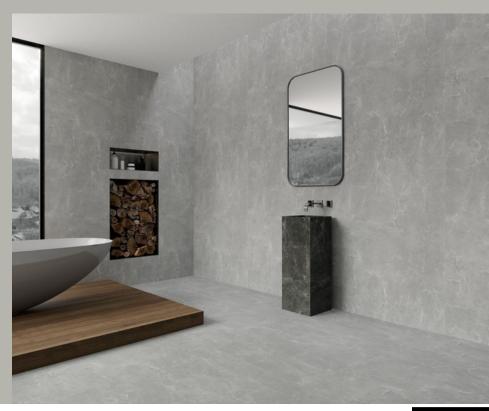

#### WALL PANEL COLLECTION

**23040-3** 960x2800 mm

**23033-2** 960x2800 mm

**23069-9** 960x2800 mm

**23047-8** 960x2800 mm

**23138-2** 960x2800 mm

**23139-1** 960x2800 mm

**23140-1** 960x2800 mm